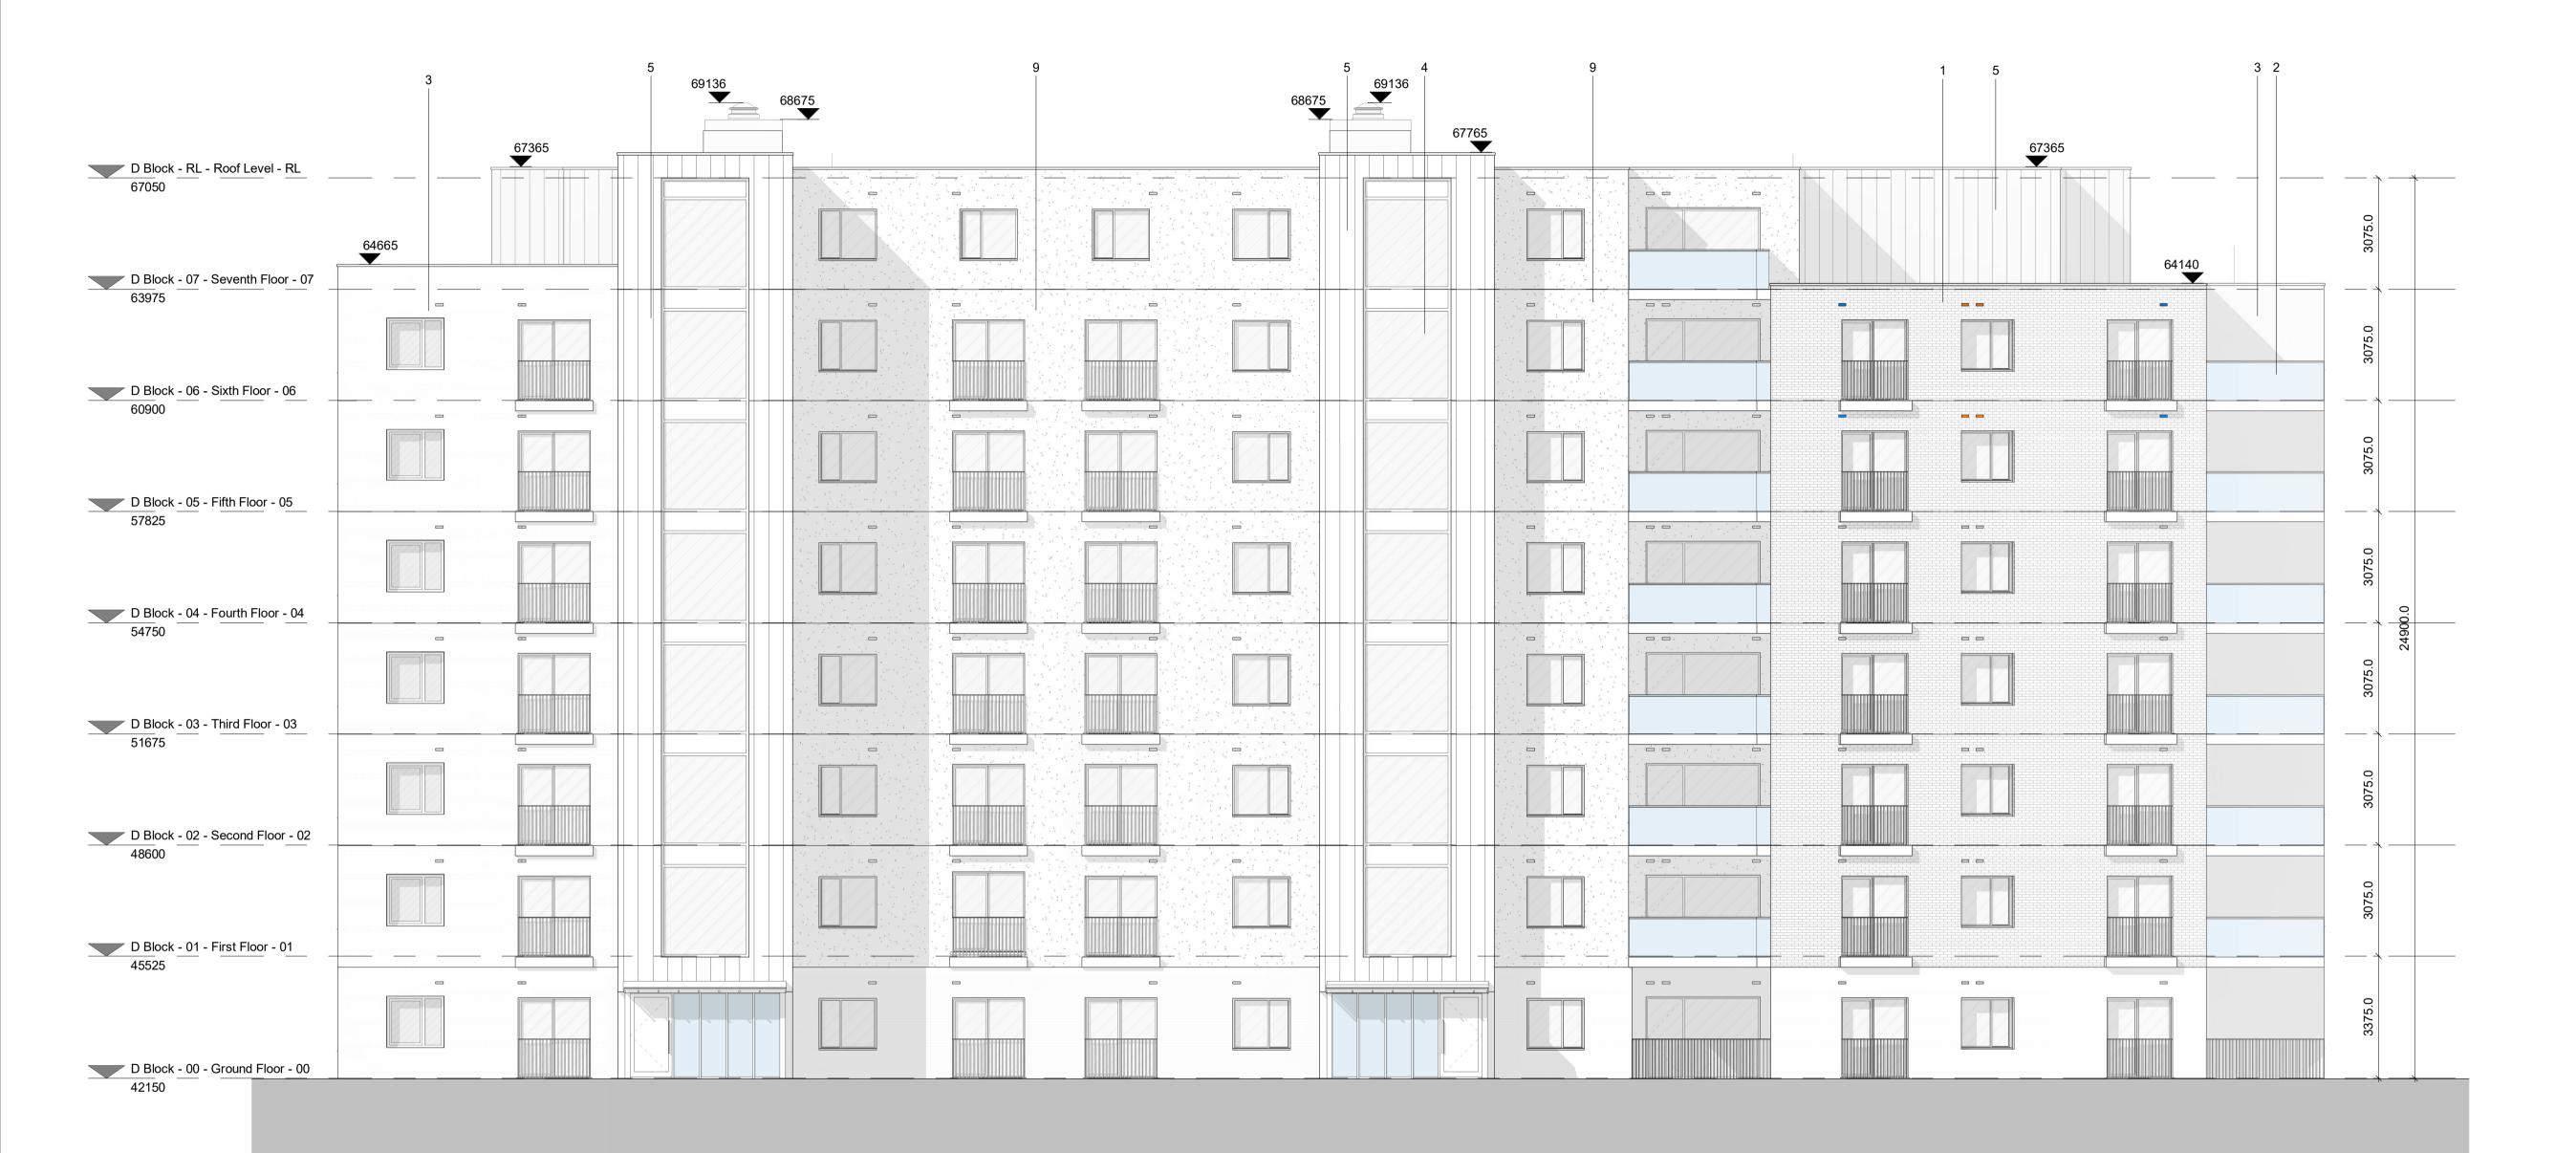

1 GA - East Elevation 1:100

THE COPYRIGHT OF THIS DRAWING IS VESTED WITH CW O'BRIEN ARCHITECTS LIMITED AND MUST NOT BE COPIED OR REPRODUCED WITHOUT THE CONSENT OF THE COMPANY.

FIGURED DIMENSIONS ONLY TO BE TAKEN FROM THIS DRAWING. DO NOT SCALE.

#### Material Legend

- 1 Oatmeal Brickwork
- 2 Glazed balustrade with power-coated metal handrails
- 3 Grey Brickwork
- 4 Powder Coated Aluminium Double Glazed Curtain Wall
- 5 Zinc Standing Seam Cladding 6 Powder Coated Pressed Metal Coping Detail
- 7 Powder Coated Pressed Metal
- 8 Powder Coated Aluminium Double Glazed Windows
- 9 Render Finishing Off White
- 10 Selected Limestone
- 11 Obscure Back-Painted Glazing
- 12 Charcoal Brickwork

#### East Elevation